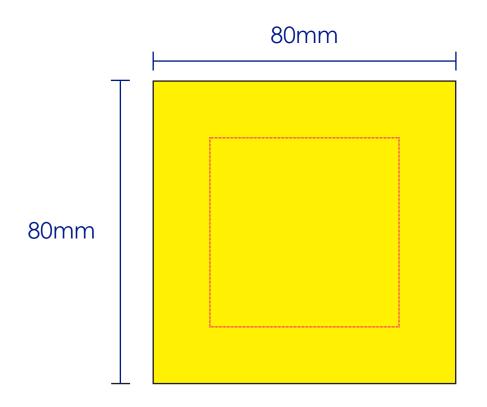

### **Material Colour**

Yellow

Embroidered Sweatbands
Branding Method: Embroidered

## **Logo Size**

50mm x 50mm